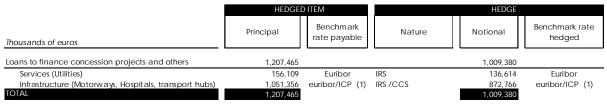

| 2,264,749<br>156,365            | Euribor<br>Euribor         | IRS<br>IRS/CAP  | 1,500,000<br>118,700                   | Euribor<br>Euribor         |  |
| Loans to finance concession projects and others                                        | 729,892                         |                            |                 | 613,317                                |                            |  |
| Services (Utilities)<br>Infrastructure (Motorways, Hospitals, transport hubs)<br>TOTAL | 170,360<br>559,532<br>3,151,006 | Euribor<br>euribor/ICP (1) | IRS<br>IRS /CCS | 148,116<br>465,201<br><b>2,232,017</b> | Euribor<br>euribor/ICP (1) |  |

(1) ICP: "Indice Cámara Promedio"

The main financing lines hedged and the instruments used to hedge them at year-end 2015 were as follows:



(1) ICP: "Indice Cámara Promedio"

The changes in the notional amounts of derivatives tied to hedge and speculative financing at 31 December 2014 and 2015 were as follows:

|                                                                                          | CHANGE 2014                      |                                                                         |                                             |                         |  |  |
|------------------------------------------------------------------------------------------|----------------------------------|-------------------------------------------------------------------------|---------------------------------------------|-------------------------|--|--|
| Thousands of euros