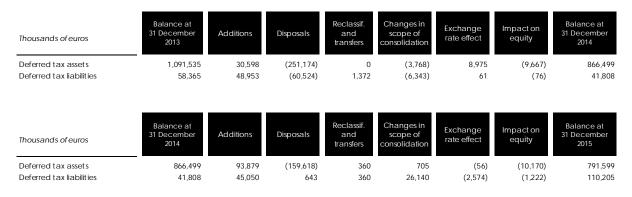

## Consolidated statement of financial position at 31 December (thousands of euros)

| AS    | SETS                                                                                                                                                                                             | Note: | 2015                                                             | 2014                                                             | 2013                                                             |
|-------|--------------------------------------------------------------------------------------------------------------------------------------------------------------------------------------------------|-------|------------------------------------------------------------------|------------------------------------------------------------------|------------------------------------------------------------------|
| A) NC | N-CURRENT ASSETS                                                                                                                                                                                 |       | 6,778,085                                                        | 8,455,475                                                        | 8,590,745                                                        |
| L.    | Property, plant and equipment                                                                                                                                                                    | 5     | 376,148                                                          | 395,039                                                          | 371,256                                                          |
| П.    | Concession projects                                                                                                                                                                              | 6     | 1,643,853                                                        | 1,213,675                                                        | 1,234,544                                                        |
| 111.  | Investment property                                                                                                                                                                              | 7     | 0                                                                | 1,846,596                                                        | 1,860,918                                                        |
| IV.   | Other intangible assets                                                                                                                                                                          | 8     | 14,816                                                           | 6,913                                                            | 9,371                                                            |
| V.    | Goodwill                                                                                                                                                                                         | 9     | 186,578                                                          | 118,311                                                          | 134,126                                                          |
| VI.   | Investments accounted for using the equity method                                                                                                                                                | 10    | 2,021,442                                                        | 2,605,429                                                        | 2,622,879                                                        |
| VII   | . Receivables from concessions                                                                                                                                                                   | 12    | 1,388,989                                                        | 917,402                                                          | 782,865                                                          |
| VII   | I. Non-current financial assets                                                                                                                                                                  | 13    | 314,750                                                          | 448,105                                                          | 483,224                                                          |
| IX.   | Derivative financial instruments                                                                                                                                                                 | 24    | 37,072                                                           | 36,861                                                           | 24                                                               |
| Х     | Deferred tax assets                                                                                                                                                                              | 14    | 791,599                                                          | 866,499                                                          | 1,091,535                                                        |
| XI.   | Other non-current assets                                                                                                                                                                         |       | 2,838                                                            | 645                                                              | 3                                                                |
| B) CU | RRENT ASSETS                                                                                                                                                                                     |       | 3,679,389                                                        | 3,148,818                                                        | 3,819,724                                                        |
| I.    | Non-current assets held for sale                                                                                                                                                                 | 4     | 527,535                                                          | 302,623                                                          | 1,072,212                                                        |
| Π.    | Inventories                                                                                                                                                                                      | 15    | 196,661                                                          | 386,356                                                          | 402,927                                                          |
| 111.  | Trade and other receivables<br>- Trade receivables for sales and services<br>- Receivable from construction contracts<br>- Employees<br>- Receivable from public entities<br>- Other receivables | 16    | 1,996,615<br>322,489<br>1,283,910<br>1,171<br>133,011<br>256,034 | 1,888,173<br>339,080<br>1,161,390<br>1,975<br>114,153<br>271,575 | 1,751,376<br>333,092<br>1,045,551<br>1,177<br>156,778<br>214,778 |
| IV.   | Receivables from concessions                                                                                                                                                                     | 12    | 213,985                                                          | 49,906                                                           | 81,785                                                           |
| V.    | Current financial investments                                                                                                                                                                    | 13    | 140,308                                                          | 161,575                                                          | 107,417                                                          |
| VI.   | Derivative financial instruments                                                                                                                                                                 | 24    | 620                                                              | 1,710                                                            | 2,435                                                            |
| VII   | . Cash and cash equivalents                                                                                                                                                                      | 17    | 602,822                                                          | 358,475                                                          | 393,917                                                          |
| VII   | I. Other current assets                                                                                                                                                                          |       | 843                                                              | 0                                                                | 7,655                                                            |
| TO    | AL ASSETS                                                                                                                                                                                        |       | 10,457,474                                                       | 11,604,293                                                       | 12,410,469                                                       |

## Consolidated statement of financial position at 31 December (thousands of euros)

| E    | QUITY AND LI A B I LI T I E S                                                                                                         | Note: | 2015                                                            | 2014                                                             | 2013                                                            |
|------|---------------------------------------------------------------------------------------------------------------------------------------|-------|-----------------------------------------------------------------|------------------------------------------------------------------|-----------------------------------------------------------------|
| A) E | QUITY                                                                                                                                 |       | 1,911,590                                                       | 1,326,074                                                        | 1,031,276                                                       |
|      | EQUITY OF THE PARENT                                                                                                                  |       | 1,656,130                                                       | 1,205,299                                                        | 902,612                                                         |
| L.   | Share capital                                                                                                                         | 18    | 517,431                                                         | 502,212                                                          | 465,915                                                         |
| П    | . Share premium                                                                                                                       |       | 0                                                               | 667,612                                                          | 537,666                                                         |
| П    | I. Reserves                                                                                                                           |       | 787,934                                                         | 130,356                                                          | 578,159                                                         |
| P    | V. Profit for the year attributable to the Parent                                                                                     |       | 370,006                                                         | 32,720                                                           | (498,993)                                                       |
| V    | <ol> <li>Interim dividend paid in the year</li> </ol>                                                                                 |       | (25,727)                                                        | 0                                                                | 0                                                               |
| V    | 7. Treasury shares                                                                                                                    |       | (52,340)                                                        | (49,301)                                                         | (47,722)                                                        |
| V    | <ol> <li>Available-for-sale financial assets</li> </ol>                                                                               |       | 65,007                                                          | 64,302                                                           | 88,067                                                          |
| V    | (II. Hedging transactions                                                                                                             |       | (104,750)                                                       | (140,680)                                                        | (102,933)                                                       |
| V    | (III. Translation differences                                                                                                         |       | 98,423                                                          | (2,000)                                                          | (118,080)                                                       |
| D    | X. Valuation adjustments                                                                                                              |       | 146                                                             | 78                                                               | 533                                                             |
|      | EQUITY OF NON-CONTROLLING INTERESTS                                                                                                   |       | 255,460                                                         | 120,775                                                          | 128,664                                                         |
| B) N | ION-CURRENT LIABILITIES                                                                                                               |       | 5,052,320                                                       | 4,144,848                                                        | 6,506,459                                                       |
| Ι.   | Deferred income                                                                                                                       | 19    | 57,682                                                          | 32,054                                                           | 37,493                                                          |
| 11   | Non-current provisions                                                                                                                | 20.1  | 361,804                                                         | 279,248                                                          | 462,111                                                         |
| 11   | I. Bank borrowings                                                                                                                    | 22    | 4,072,303                                                       | 3,411,860                                                        | 5,557,672                                                       |
| P    | V. Non-current payables                                                                                                               | 23    | 288,487                                                         | 243,887                                                          | 271,581                                                         |
| V    | 7. Derivative financial instruments                                                                                                   | 24    | 161,839                                                         | 132,704                                                          | 116,768                                                         |
| V    | <ol> <li>Deferred tax liabilities</li> </ol>                                                                                          | 14    | 110,205                                                         | 41,808                                                           | 58,365                                                          |
| V    | <ol> <li>Non-current payables to associates</li> </ol>                                                                                |       | 0                                                               | 3,287                                                            | 2,469                                                           |
| C) ( | CURRENT LIABILITIES                                                                                                                   |       | 3,493,564                                                       | 6,133,371                                                        | 4,872,734                                                       |
| Ι.   | Liabilities associated with non-current assets held for sale                                                                          | 4     | 224,186                                                         | 219,771                                                          | 1,048,639                                                       |
| П    | . Bank borrowings                                                                                                                     | 22    | 850,612                                                         | 3,445,304                                                        | 1,359,308                                                       |
| 11   | I. Trade and other payables     Suppliers     Employees     Current tax liabilities     Pavable to public entities     Other pavables | 25    | 1,946,695<br>1,653,847<br>27,594<br>11,809<br>90,375<br>163,070 | 1,914,690<br>1,604,348<br>24,105<br>25,494<br>108,654<br>152,089 | 1,967,124<br>1,682,104<br>19,681<br>7,687<br>113,224<br>144,428 |
| P    | V. Current payables to associates                                                                                                     | 25    | 198,043                                                         | 221,566                                                          | 208,401                                                         |
| V    | 7. Derivative financial instruments                                                                                                   | 24    | 27,780                                                          | 15,231                                                           | 23,902                                                          |
| V    | 1. Current provisions                                                                                                                 | 20.2  | 246,248                                                         | 315,908                                                          | 265,360                                                         |
| V    | <ol> <li>Other current liabilities</li> </ol>                                                                                         |       | 0                                                               | 901                                                              | 0                                                               |
| T    | otal liabilities                                                                                                                      |       | 10,457,474                                                      | 11,604,293                                                       | 12,410,469                                                      |